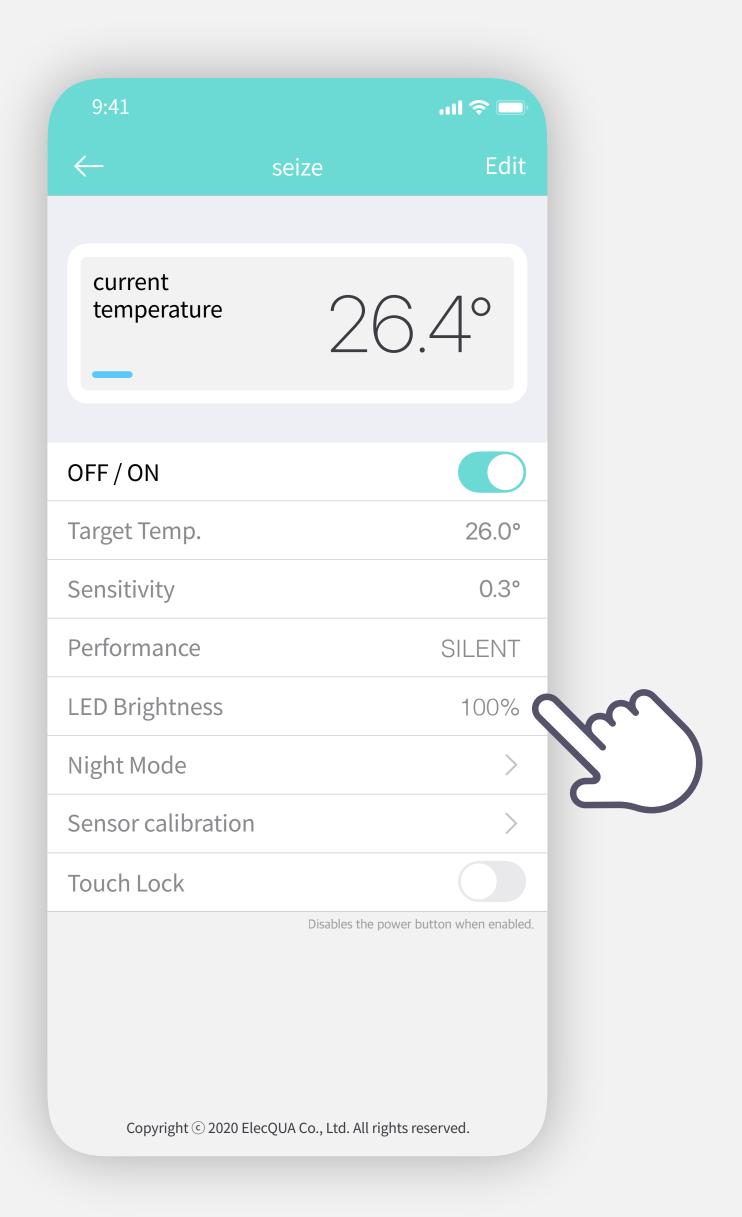

designated room.

This is useful when installed in various locations such as the living room or bedroom.









#### Main screen information

(Contains the part that will be displayed after the APP update.)





# Product detailed settings

(Touch to go to the detailed settings page.)





## Swipe down to request the latest status of your device.





It takes about 2 to 3 seconds to check the operating status of the device when controlling Off/On.





#### Specify target water temperature and sensitivity

Target water temperature: 26°C / Sensitivity: 0.2°C

Above 26.2°C = Cooling / Below 25.8°C = Heating





## Performance and noise are directly proportional.

Adjust if you need higher performance.





# LED indicator brightness control

If 100% brightness is dazzling, adjust it.





### Specify night mode

Performance and LED brightness will be adjusted as you enter the specified time zone.





# Water temperature sensor calibration Please enter the temperature of the thermometer you are using.

(For accurate measurement, it is recommended to stop the device operation for about 1 minute and then calibrate.)





# Enable Touch Lock as the touch sensor can detect and respond to static electricity around the device.

(If you reconnect the power, Kids Lock will be released.)