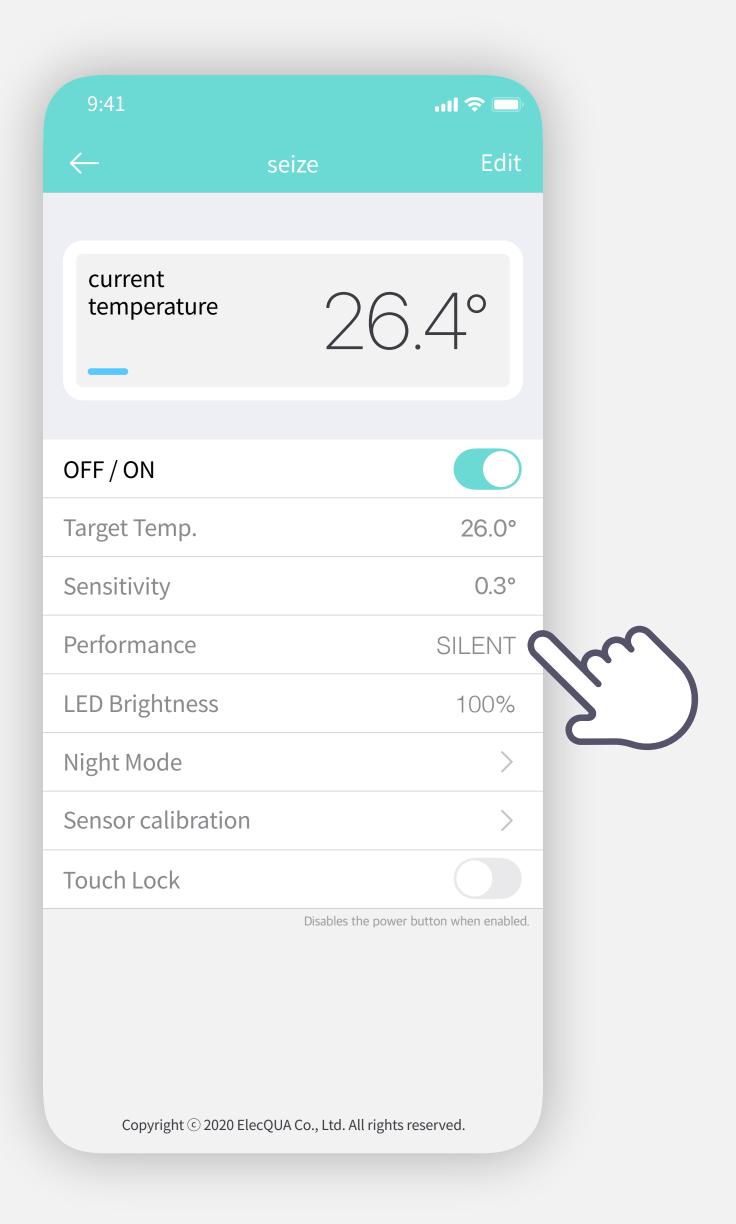

#### Specify target water temperature and sensitivity

Target water temperature: 26°C / Sensitivity: 0.2°C

Above 26.2°C = Cooling / Below 25.8°C = Heating

## Performance and noise are directly proportional.

Adjust if you need higher performance.

# LED indicator brightness control

If 100% brightness is dazzling, adjust it.