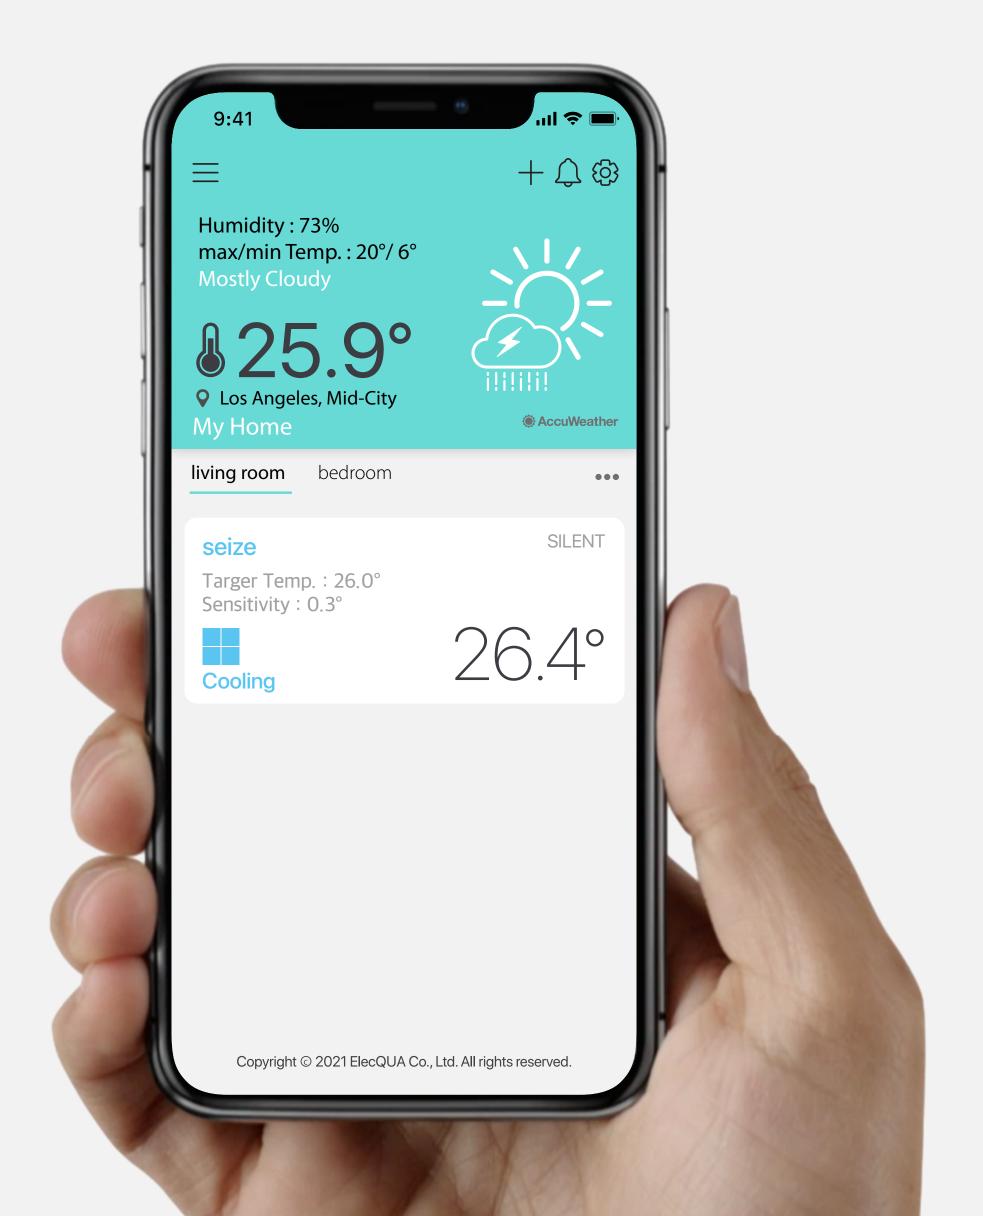

#### Main screen information

(Contains the part that will be displayed after the APP update.)

#### Specify target water temperature and sensitivity

Target water temperature: 26°C / Sensitivity: 0.2°C

Above 26.2°C = Cooling / Below 25.8°C = Heating