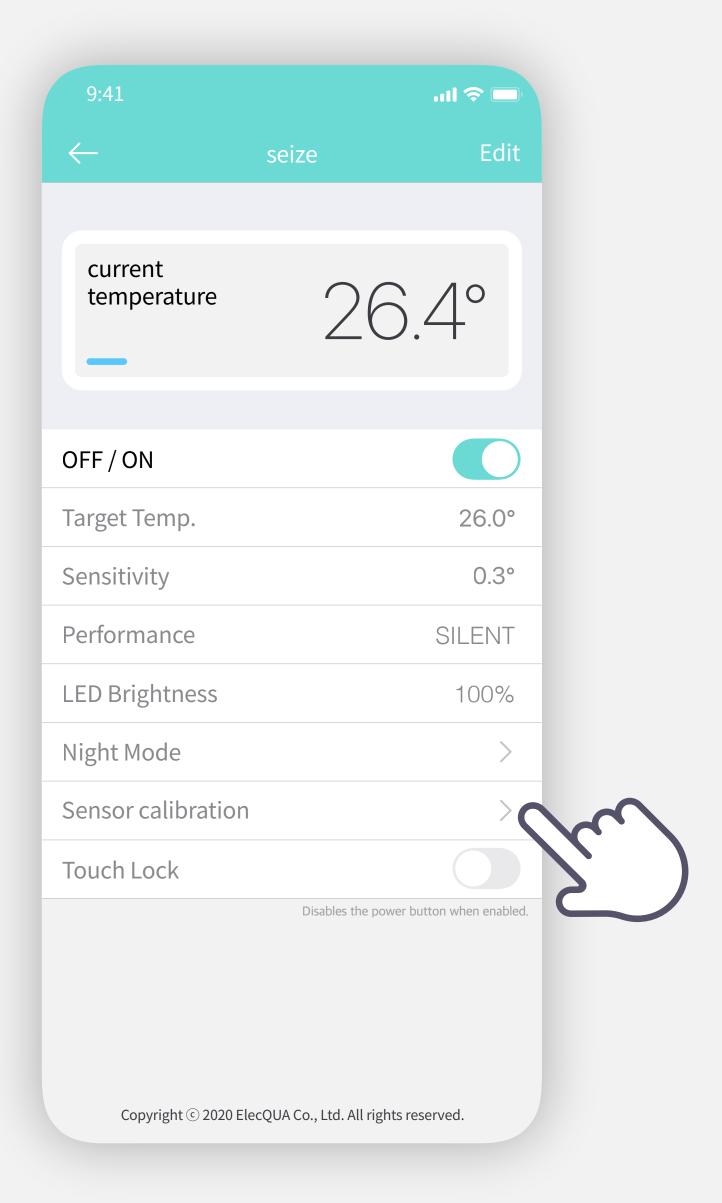

# Water temperature sensor calibration Please enter the temperature of the thermometer you are using.

(For accurate measurement, it is recommended to stop the device operation for about 1 minute and then calibrate.)