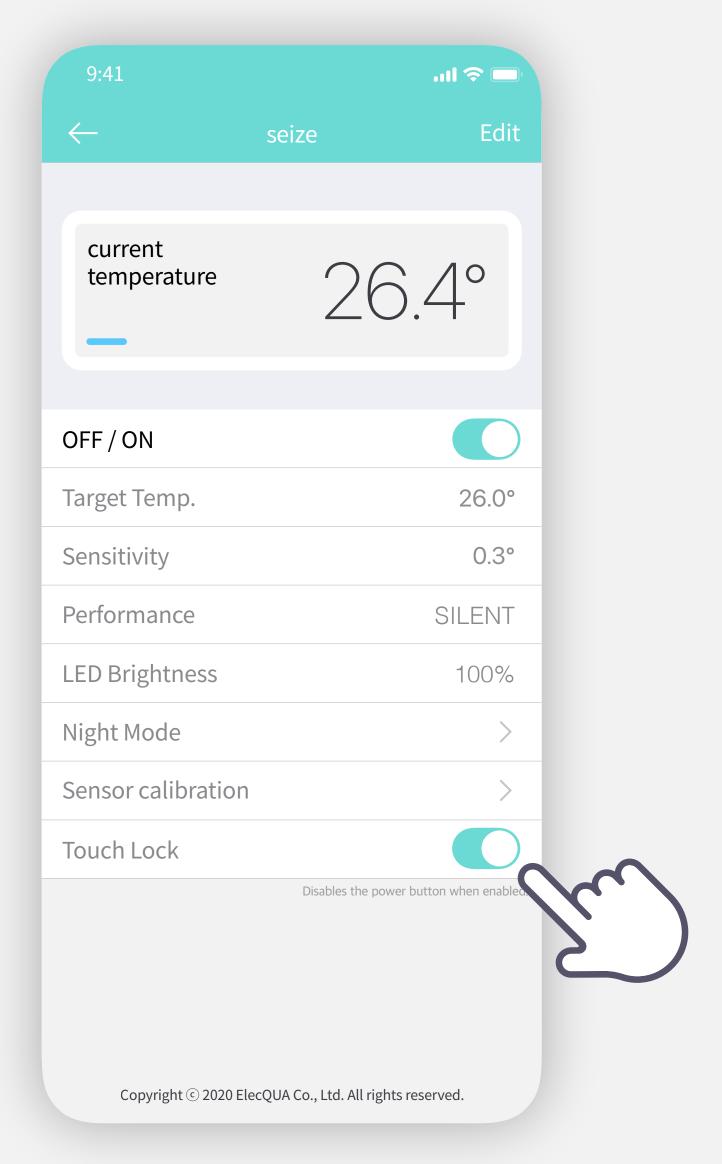

#### Specify target water temperature and sensitivity

Target water temperature: 26°C / Sensitivity: 0.2°C

Above 26.2°C = Cooling / Below 25.8°C = Heating

## Performance and noise are directly proportional.

Adjust if you need higher performance.

# LED indicator brightness control

If 100% brightness is dazzling, adjust it.

### Specify night mode

Performance and LED brightness will be adjusted as you enter the specified time zone.

# Water temperature sensor calibration Please enter the temperature of the thermometer you are using.

(For accurate measurement, it is recommended to stop the device operation for about 1 minute and then calibrate.)

# Enable Touch Lock as the touch sensor can detect and respond to static electricity around the device.

(If you reconnect the power, Kids Lock will be released.)