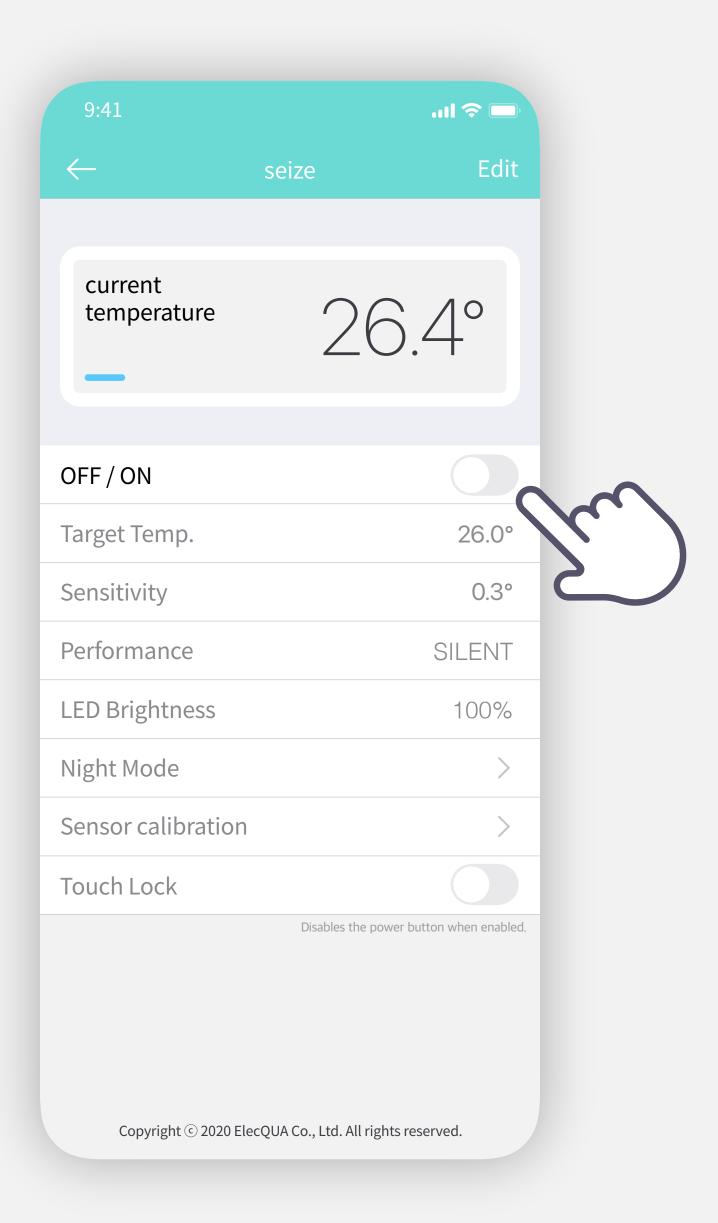

# Enable Touch Lock as the touch sensor can detect and respond to static electricity around the device.

(If you reconnect the power, Kids Lock will be released.)