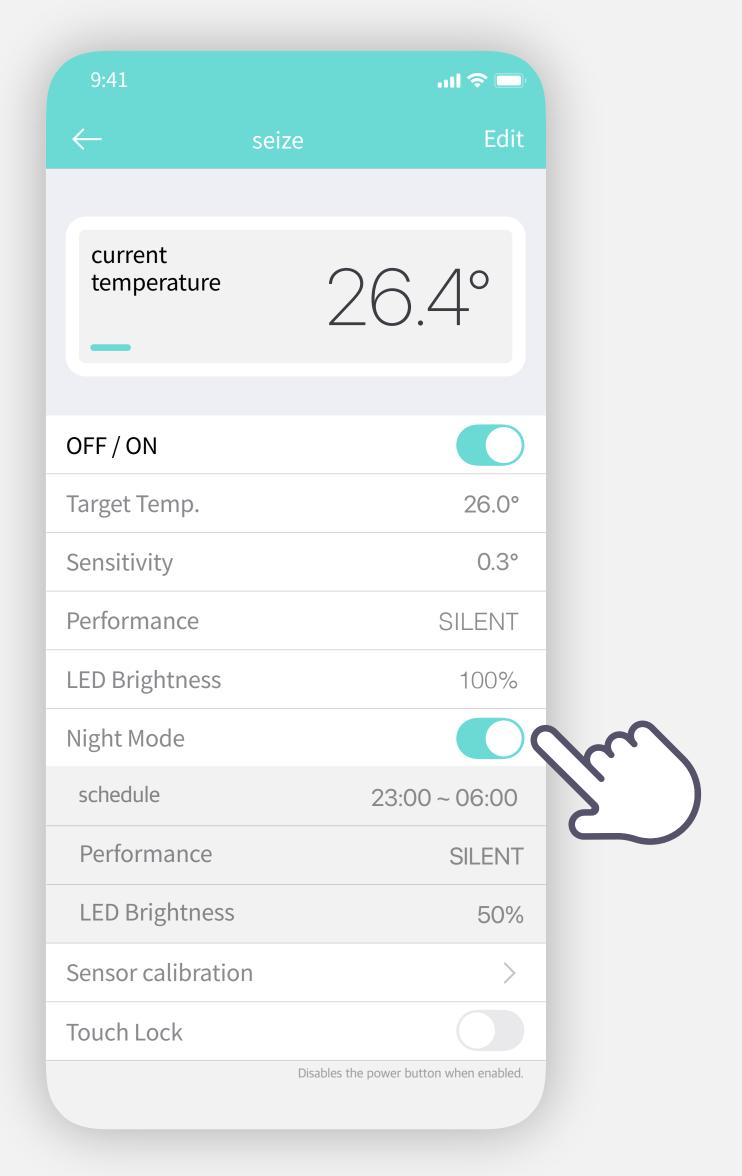

### Specify night mode

Performance and LED brightness will be adjusted as you enter the specified time zone.