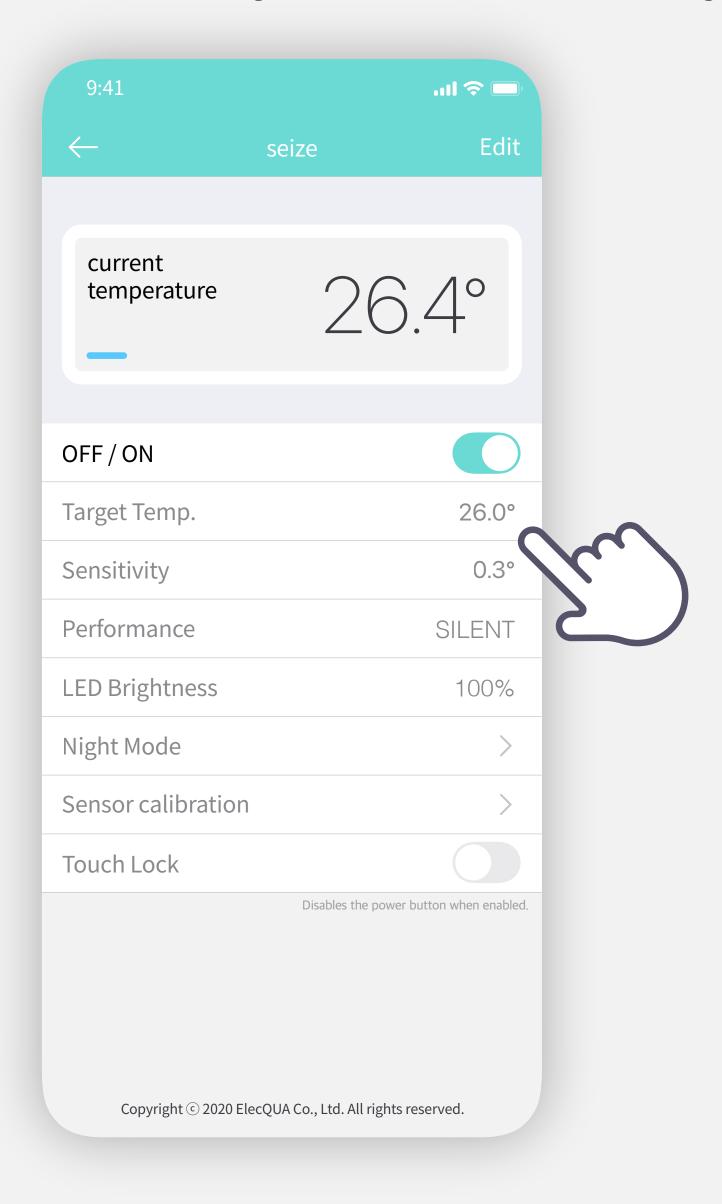

#### Specify target water temperature and sensitivity

Target water temperature: 26°C / Sensitivity: 0.2°C

Above 26.2°C = Cooling / Below 25.8°C = Heating