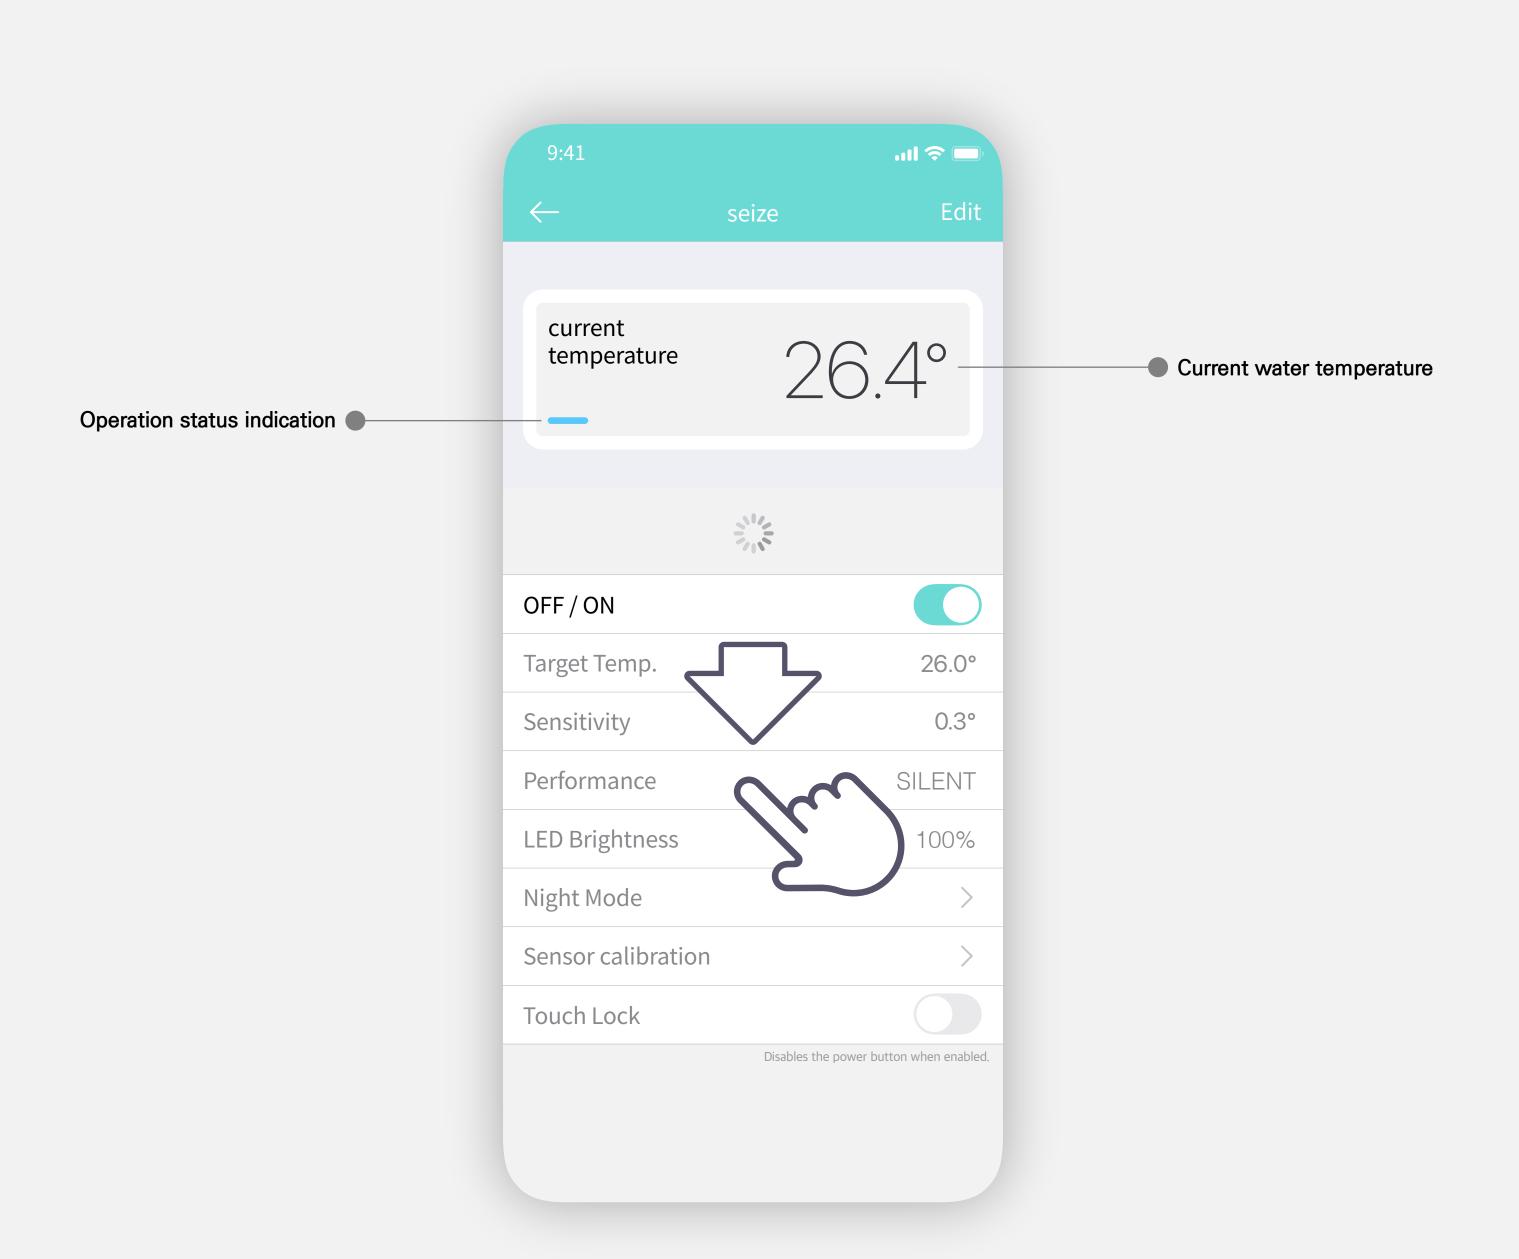

## Swipe down to request the latest status of your device.

It takes about 2 to 3 seconds to check the operating status of the device when controlling Off/On.

#### Specify target water temperature and sensitivity

Target water temperature: 26°C / Sensitivity: 0.2°C

Above 26.2°C = Cooling / Below 25.8°C = Heating

## Performance and noise are directly proportional.

Adjust if you need higher performance.

# LED indicator brightness control

If 100% brightness is dazzling, adjust it.

### Specify night mode

Performance and LED brightness will be adjusted as you enter the specified time zone.

# Water temperature sensor calibration Please enter the temperature of the thermometer you are using.

(For accurate measurement, it is recommended to stop the device operation for about 1 minute and then calibrate.)

# Enable Touch Lock as the touch sensor can detect and respond to static electricity around the device.

(If you reconnect the power, Kids Lock will be released.)