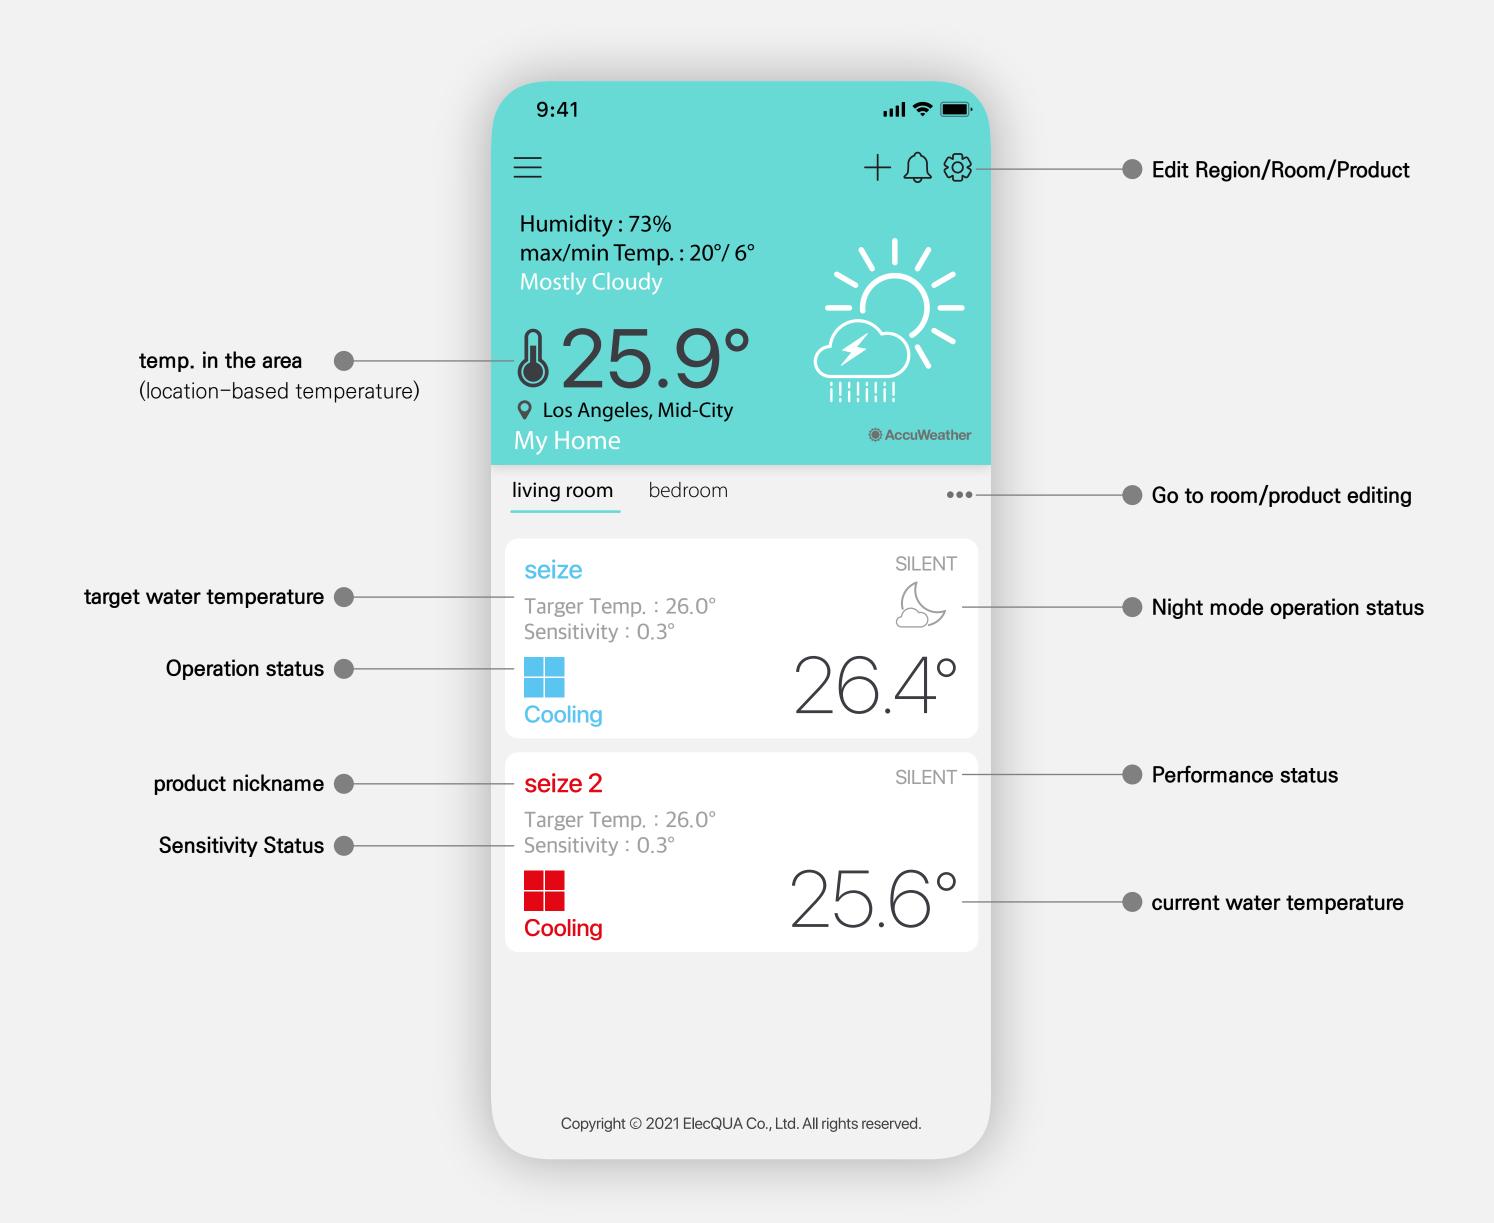

#### Main screen information

(Contains the part that will be displayed after the APP update.)

# Product detailed settings

(Touch to go to the detailed settings page.)

#### Specify target water temperature and sensitivity

Target water temperature: 26°C / Sensitivity: 0.2°C

Above 26.2°C = Cooling / Below 25.8°C = Heating

## Performance and noise are directly proportional.

Adjust if you need higher performance.