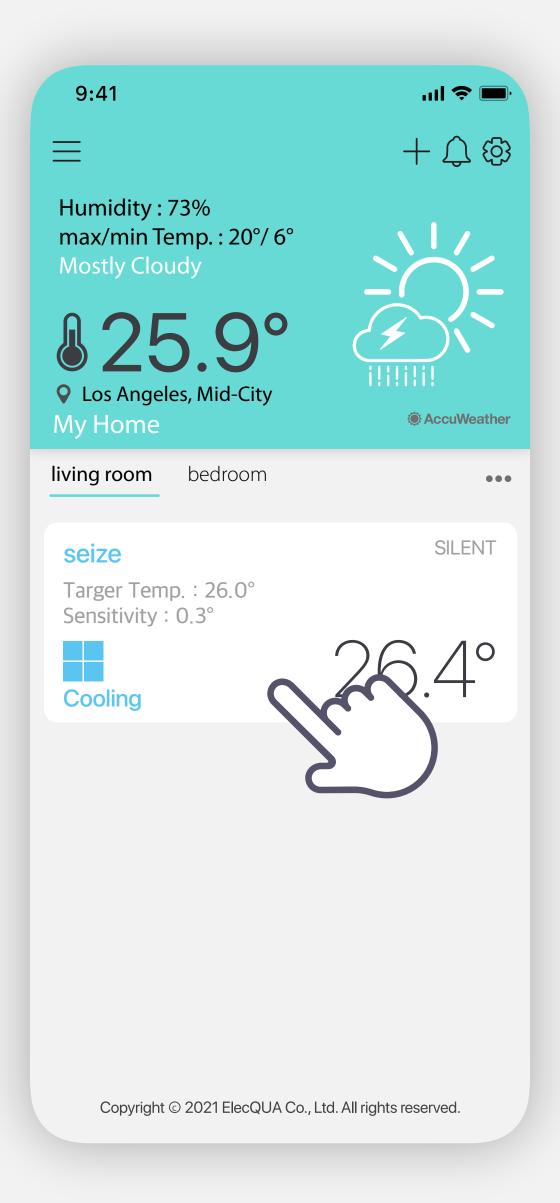

# Swipe left/right to go to the designated room.

This is useful when installed in various locations such as the living room or bedroom.

# Product detailed settings

(Touch to go to the detailed settings page.)

#### Specify target water temperature and sensitivity

Target water temperature: 26°C / Sensitivity: 0.2°C

Above 26.2°C = Cooling / Below 25.8°C = Heating